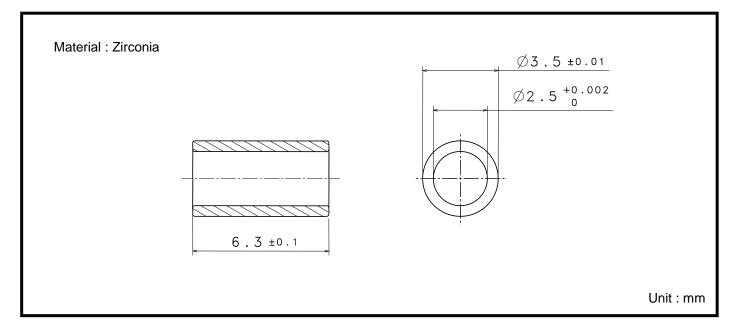

ND PRECISION TYPE (4P)<br>(Air Pressure / Dust Release Structure)        |            |
| φ1.25mm Sleeve | <u>4. SPLIT TYPE (5P)</u>                                                       | $\bigcirc$ |
|                | 5. PRECISION TYPE (6P)                                                          | $\bigcirc$ |
|                | <u>6. 6 LAND PRECISION TYPE (7P)</u><br>(Air Pressure / Dust Release Structure) | $\bigcirc$ |

Contents in this list are subject to change without notice. It is recommended to confirm the latest information at the time of usage. We may not be able to accept requests based on old list.

1



#### 1. $\phi$ 2.5 SPLIT SLEEVE



ST is a registered trademark of Furukawa Electric North America, Inc. in the United States of America.



#### 2. ¢2.5 PRECISION SLEEVE



Inquiry Code
K C P S 250 - 1



## 3. ¢2.5 PRECISION SLEEVE (8 LAND)

#### **Air Pressure / Dust Release Structure**



Inquiry Code K C P S 250 - 2



#### 4. $\phi$ 1.25 SPLIT SLEEVE





For other length, please contact a KYOCERA sales engineer.



#### 5. \phi1.25 PRECISION SLEEVE



# K C P S 125 - 1



## 6. $\phi$ 1.25 PRECISION SLEEVE (6 LAND)

#### **Air Pressure / Dust Release Structure**



## KCPS125-2