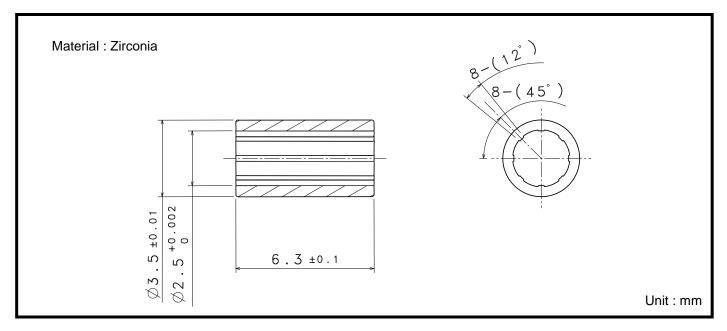

## 3. ¢2.5 PRECISION SLEEVE (8 LAND)

#### **Air Pressure / Dust Release Structure**

Inquiry Code K C P S 250 - 2