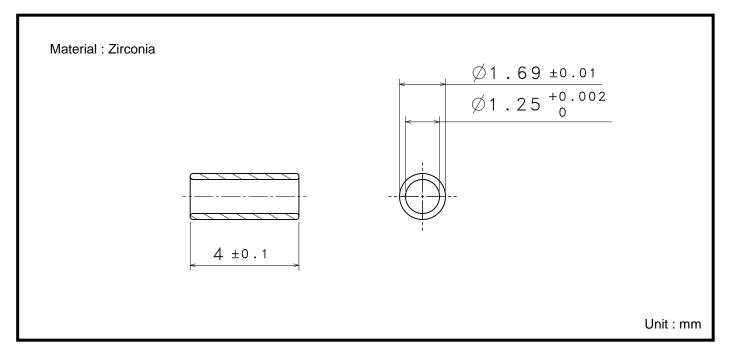

| $\bigcirc$ |
|                | <u>6. 6 LAND PRECISION TYPE (7P)</u><br>(Air Pressure / Dust Release Structure) | $\bigcirc$ |

Contents in this list are subject to change without notice. It is recommended to confirm the latest information at the time of usage. We may not be able to accept requests based on old list.

1



#### 1. $\phi$ 2.5 SPLIT SLEEVE



ST is a registered trademark of Furukawa Electric North America, Inc. in the United States of America.



#### 2. ¢2.5 PRECISION SLEEVE



Inquiry Code
K C P S 250 - 1



## 3. ¢2.5 PRECISION SLEEVE (8 LAND)

#### **Air Pressure / Dust Release Structure**



Inquiry Code K C P S 250 - 2



#### 4. $\phi$ 1.25 SPLIT SLEEVE





For other length, please contact a KYOCERA sales engineer.



#### 5. \phi1.25 PRECISION SLEEVE



# K C P S 125 - 1



## 6. $\phi$ 1.25 PRECISION SLEEVE (6 LAND)

#### **Air Pressure / Dust Release Structure**



## KCPS125-2