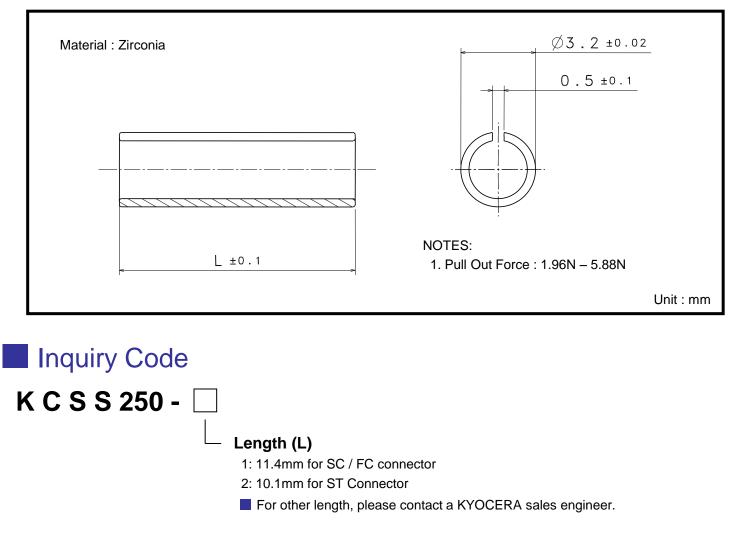

#### 1. $\phi$ 2.5 SPLIT SLEEVE

ST is a registered trademark of Furukawa Electric North America, Inc. in the United States of America.