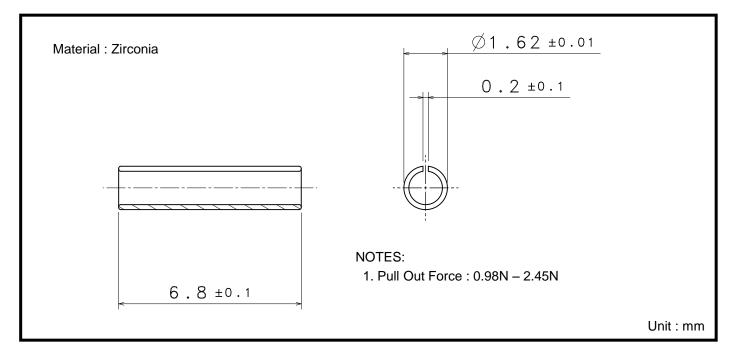

#### 4. $\phi$ 1.25 SPLIT SLEEVE

For other length, please contact a KYOCERA sales engineer.