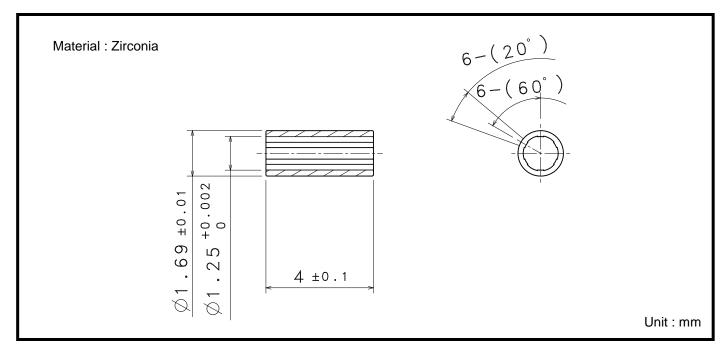

## 6. $\phi$ 1.25 PRECISION SLEEVE (6 LAND)

#### **Air Pressure / Dust Release Structure**

## KCPS125-2