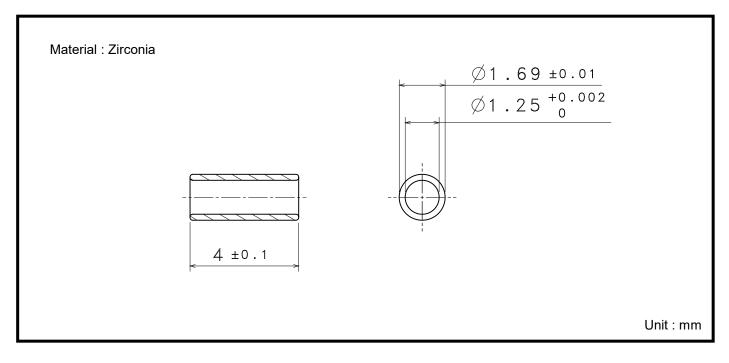

$\bigcirc$ |
|                | <u>6. 6 LAND_PRECISION_TYPE_(7P)</u><br>(Air Pressure / Dust Release Structure) | $\bigcirc$ |

Contents in this list are subject to change without notice. It is recommended to confirm the latest information at the time of usage. We may not be able to accept requests based on old list.

1



## 1. φ2.5 SPLIT SLEEVE



ST is a registered trademark of Furukawa Electric North America, Inc. in the United States of America.



# 2. ¢2.5 PRECISION SLEEVE



Inquiry Code
K C P S 250 - 1



# 3. $\phi$ 2.5 PRECISION SLEEVE (8 LAND)

### **Air Pressure / Dust Release Structure**



Inquiry Code K C P S 250 - 2



# 4. $\phi$ 1.25 SPLIT SLEEVE



# Inquiry Code K C S S 125

For other length, please contact a KYOCERA sales engineer.



# 5. \phi1.25 PRECISION SLEEVE



# K C P S 125 - 1



# 6. $\phi$ 1.25 PRECISION SLEEVE (6 LAND)

### Air Pressure / Dust Release Structure



# KCPS125-2