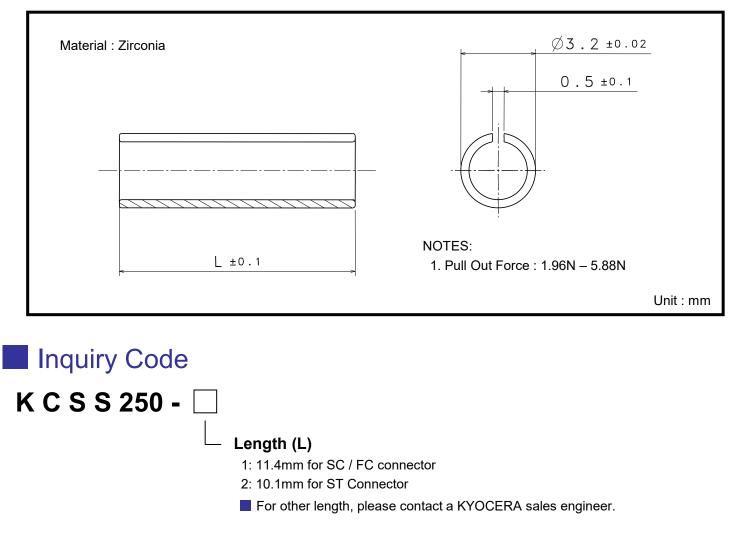

## 1. φ2.5 SPLIT SLEEVE

ST is a registered trademark of Furukawa Electric North America, Inc. in the United States of America.

# Inquiry Code K C S S 125

For other length, please contact a KYOCERA sales engineer.