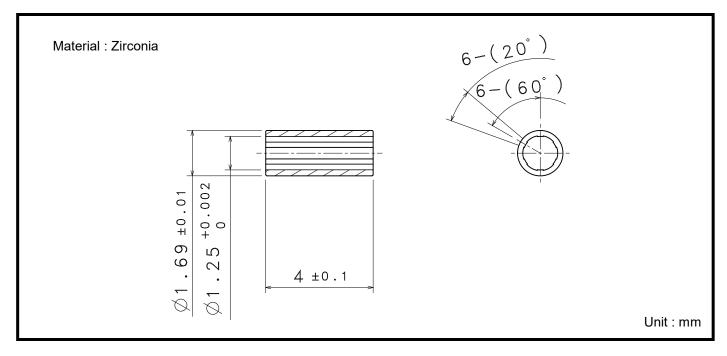

# 6. $\phi$ 1.25 PRECISION SLEEVE (6 LAND)

### Air Pressure / Dust Release Structure

# KCPS125-2