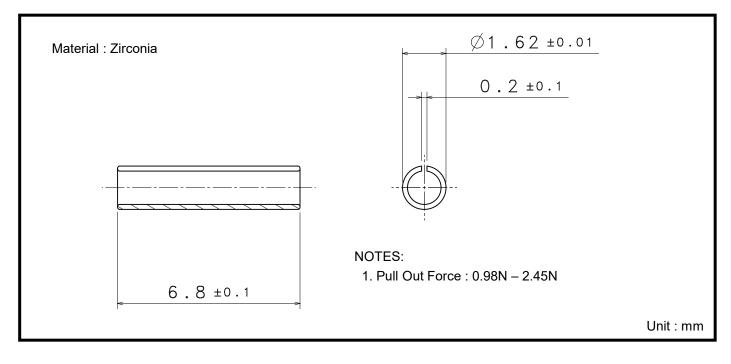

| $\bigcirc$ |
|                | 5. PRECISION TYPE (6P)                                                          | $\bigcirc$ |
|                | <u>6. 6 LAND_PRECISION_TYPE_(7P)</u><br>(Air Pressure / Dust Release Structure) | $\bigcirc$ |

Contents in this list are subject to change without notice. It is recommended to confirm the latest information at the time of usage. We may not be able to accept requests based on old list.

1



## 1. φ2.5 SPLIT SLEEVE



ST is a registered trademark of Furukawa Electric North America, Inc. in the United States of America.



# 2. ¢2.5 PRECISION SLEEVE



Inquiry Code
K C P S 250 - 1



# 3. $\phi$ 2.5 PRECISION SLEEVE (8 LAND)

### **Air Pressure / Dust Release Structure**



Inquiry Code K C P S 250 - 2



# 4. $\phi$ 1.25 SPLIT SLEEVE



# Inquiry Code K C S S 125

For other length, please contact a KYOCERA sales engineer.



# 5. \phi1.25 PRECISION SLEEVE



# K C P S 125 - 1



# 6. $\phi$ 1.25 PRECISION SLEEVE (6 LAND)

### Air Pressure / Dust Release Structure



# KCPS125-2