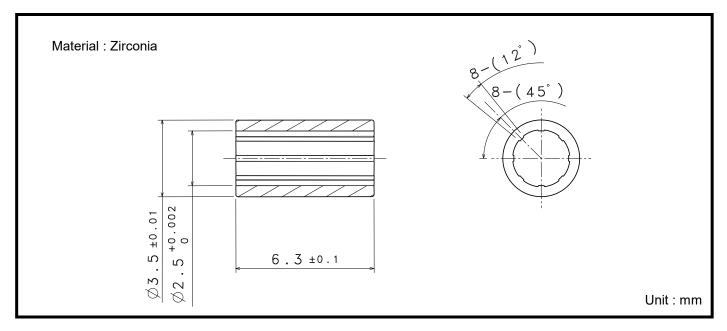

# 3. $\phi$ 2.5 PRECISION SLEEVE (8 LAND)

### **Air Pressure / Dust Release Structure**

Inquiry Code K C P S 250 - 2