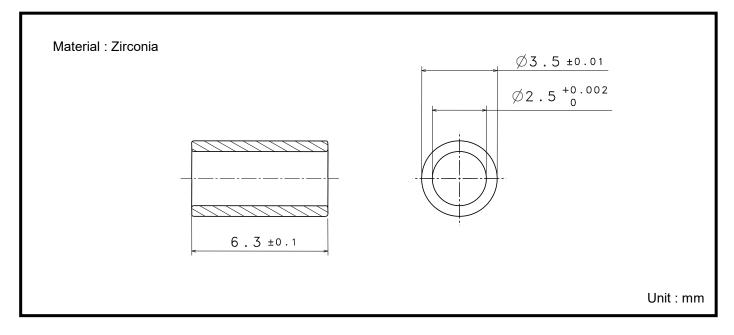

| 3. 8 LAND PRECISION TYPE (4P)<br>(Air Pressure / Dust Release Structure)        |            |
| φ1.25mm Sleeve | 4. SPLIT TYPE (5P)                                                              | $\bigcirc$ |
|                | 5. PRECISION TYPE (6P)                                                          | $\bigcirc$ |
|                | <u>6. 6 LAND_PRECISION_TYPE_(7P)</u><br>(Air Pressure / Dust Release Structure) | $\bigcirc$ |

Contents in this list are subject to change without notice. It is recommended to confirm the latest information at the time of usage. We may not be able to accept requests based on old list.

1



## 1. φ2.5 SPLIT SLEEVE



ST is a registered trademark of Furukawa Electric North America, Inc. in the United States of America.



# 2. ¢2.5 PRECISION SLEEVE



Inquiry Code
K C P S 250 - 1



# 3. $\phi$ 2.5 PRECISION SLEEVE (8 LAND)

### **Air Pressure / Dust Release Structure**



Inquiry Code K C P S 250 - 2



# 4. $\phi$ 1.25 SPLIT SLEEVE



# Inquiry Code K C S S 125

For other length, please contact a KYOCERA sales engineer.



# 5. \phi1.25 PRECISION SLEEVE



# K C P S 125 - 1



# 6. $\phi$ 1.25 PRECISION SLEEVE (6 LAND)

### Air Pressure / Dust Release Structure



# KCPS125-2