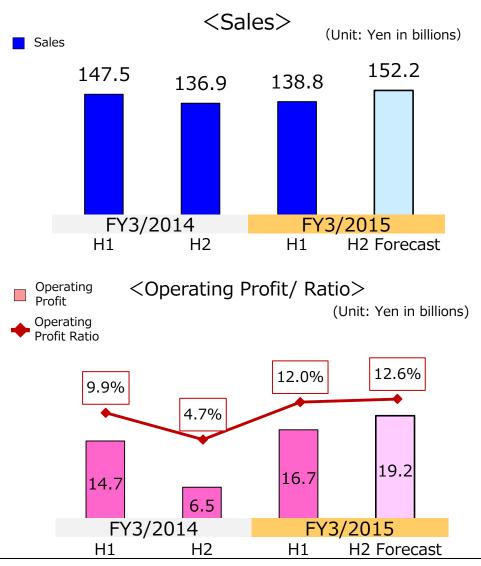

### Sales by Reporting Segment for First Six Months of FY3/2015 – Comparison with first six months of FY3/2014 –

|                                    |         |                |         |                | <b>(</b> |       |
|------------------------------------|---------|----------------|---------|----------------|----------|-------|
|                                    | Six m   | onths ende     | Chan    | <u> </u>       |          |       |
|                                    | 2013    |                | 201     | 4              | Change   |       |
|                                    | Amount  | % of net sales | Amount  | % of net sales | Amount   | %     |
| Fine Ceramic Parts Group           | 38,187  | 5.5%           | 43,224  | 6.0%           | 5,037    | 13.2% |
| Semiconductor Parts Group          | 87,063  | 12.4%          | 102,173 | 14.3%          | 15,110   | 17.4% |
| Applied Ceramic Products Group     | 127,515 | 18.2%          | 124,714 | 17.5%          | -2,801   | -2.2% |
| Electronic Device Group            | 147,451 | 21.1%          | 138,843 | 19.4%          | -8,608   | -5.8% |
| Components Business                | 400,216 | 57.2%          | 408,954 | 57.2%          | 8,738    | 2.2%  |
| Telecommunications Equipment Group | 96,557  | 13.8%          | 91,555  | 12.8%          | -5,002   | -5.2% |
| Information Equipment Group        | 144,525 | 20.7%          | 157,648 | 22.1%          | 13,123   | 9.1%  |
| Equipment Business                 | 241,082 | 34.5%          | 249,203 | 34.9%          | 8,121    | 3.4%  |
| Others                             | 79,713  | 11.4%          | 83,457  | 11.7%          | 3,744    | 4.7%  |
| Adjustments and eliminations       | -21,348 | -3.1%          | -27,285 | -3.8%          | -5,937   | _     |
| Net Sales                          | 699,663 | 100.0%         | 714,329 | 100.0%         | 14,666   | 2.1%  |

### Operating Profit by Reporting Segment for First Six Months of FY3/2015 – Comparison with first six months of FY3/2014 –

|        |                                                                                                                                         |                                                                                                                                                                                                                                                           |                                                                                                                                                                                                                                                                                                                                                                                      | <b>`</b>                                                                                                                                                                                                                                                                                                                                                                                                                                                                                                                                                                           | /                                                                                                                                                                                                                                                                                                                                                                                                                                                                                                                                                                                                                    |
|--------|-----------------------------------------------------------------------------------------------------------------------------------------|-----------------------------------------------------------------------------------------------------------------------------------------------------------------------------------------------------------------------------------------------------------|--------------------------------------------------------------------------------------------------------------------------------------------------------------------------------------------------------------------------------------------------------------------------------------------------------------------------------------------------------------------------------------|------------------------------------------------------------------------------------------------------------------------------------------------------------------------------------------------------------------------------------------------------------------------------------------------------------------------------------------------------------------------------------------------------------------------------------------------------------------------------------------------------------------------------------------------------------------------------------|----------------------------------------------------------------------------------------------------------------------------------------------------------------------------------------------------------------------------------------------------------------------------------------------------------------------------------------------------------------------------------------------------------------------------------------------------------------------------------------------------------------------------------------------------------------------------------------------------------------------|
| Six m  | onths ende                                                                                                                              | Change                                                                                                                                                                                                                                                    |                                                                                                                                                                                                                                                                                                                                                                                      |                                                                                                                                                                                                                                                                                                                                                                                                                                                                                                                                                                                    |                                                                                                                                                                                                                                                                                                                                                                                                                                                                                                                                                                                                                      |
| 2013   |                                                                                                                                         | 201                                                                                                                                                                                                                                                       | 4                                                                                                                                                                                                                                                                                                                                                                                    | Change                                                                                                                                                                                                                                                                                                                                                                                                                                                                                                                                                                             |                                                                                                                                                                                                                                                                                                                                                                                                                                                                                                                                                                                                                      |
| Amount | % to net sales                                                                                                                          | Amount                                                                                                                                                                                                                                                    | % to net sales                                                                                                                                                                                                                                                                                                                                                                       | Amount                                                                                                                                                                                                                                                                                                                                                                                                                                                                                                                                                                             | %                                                                                                                                                                                                                                                                                                                                                                                                                                                                                                                                                                                                                    |
| 5,762  | 15.1%                                                                                                                                   | 7,009                                                                                                                                                                                                                                                     | 16.2%                                                                                                                                                                                                                                                                                                                                                                                | 1,247                                                                                                                                                                                                                                                                                                                                                                                                                                                                                                                                                                              | 21.6%                                                                                                                                                                                                                                                                                                                                                                                                                                                                                                                                                                                                                |
| 16,041 | 18.4%                                                                                                                                   | 14,655                                                                                                                                                                                                                                                    | 14.3%                                                                                                                                                                                                                                                                                                                                                                                | -1,386                                                                                                                                                                                                                                                                                                                                                                                                                                                                                                                                                                             | -8.6%                                                                                                                                                                                                                                                                                                                                                                                                                                                                                                                                                                                                                |
| 14,834 | 11.6%                                                                                                                                   | 5,776                                                                                                                                                                                                                                                     | 4.6%                                                                                                                                                                                                                                                                                                                                                                                 | -9,058                                                                                                                                                                                                                                                                                                                                                                                                                                                                                                                                                                             | -61.1%                                                                                                                                                                                                                                                                                                                                                                                                                                                                                                                                                                                                               |
| 14,662 | 9.9%                                                                                                                                    | 16,684                                                                                                                                                                                                                                                    | 12.0%                                                                                                                                                                                                                                                                                                                                                                                | 2,022                                                                                                                                                                                                                                                                                                                                                                                                                                                                                                                                                                              | 13.8%                                                                                                                                                                                                                                                                                                                                                                                                                                                                                                                                                                                                                |
| 51,299 | 12.8%                                                                                                                                   | 44,124                                                                                                                                                                                                                                                    | 10.8%                                                                                                                                                                                                                                                                                                                                                                                | -7,175                                                                                                                                                                                                                                                                                                                                                                                                                                                                                                                                                                             | -14.0%                                                                                                                                                                                                                                                                                                                                                                                                                                                                                                                                                                                                               |
| 266    | 0.3%                                                                                                                                    | -1,258                                                                                                                                                                                                                                                    | -                                                                                                                                                                                                                                                                                                                                                                                    | -1,524                                                                                                                                                                                                                                                                                                                                                                                                                                                                                                                                                                             | -                                                                                                                                                                                                                                                                                                                                                                                                                                                                                                                                                                                                                    |
| 10,449 | 7.2%                                                                                                                                    | 17,207                                                                                                                                                                                                                                                    | 10.9%                                                                                                                                                                                                                                                                                                                                                                                | 6,758                                                                                                                                                                                                                                                                                                                                                                                                                                                                                                                                                                              | 64.7%                                                                                                                                                                                                                                                                                                                                                                                                                                                                                                                                                                                                                |
| 10,715 | 4.4%                                                                                                                                    | 15,949                                                                                                                                                                                                                                                    | 6.4%                                                                                                                                                                                                                                                                                                                                                                                 | 5,234                                                                                                                                                                                                                                                                                                                                                                                                                                                                                                                                                                              | 48.8%                                                                                                                                                                                                                                                                                                                                                                                                                                                                                                                                                                                                                |
| 2,001  | 2.5%                                                                                                                                    | 2,494                                                                                                                                                                                                                                                     | 3.0%                                                                                                                                                                                                                                                                                                                                                                                 | 493                                                                                                                                                                                                                                                                                                                                                                                                                                                                                                                                                                                | 24.6%                                                                                                                                                                                                                                                                                                                                                                                                                                                                                                                                                                                                                |
| 64,015 | 9.1%                                                                                                                                    | 62,567                                                                                                                                                                                                                                                    | 8.8%                                                                                                                                                                                                                                                                                                                                                                                 | -1,448                                                                                                                                                                                                                                                                                                                                                                                                                                                                                                                                                                             | -2.3%                                                                                                                                                                                                                                                                                                                                                                                                                                                                                                                                                                                                                |
| 5,038  | _                                                                                                                                       | 5,551                                                                                                                                                                                                                                                     | _                                                                                                                                                                                                                                                                                                                                                                                    | 513                                                                                                                                                                                                                                                                                                                                                                                                                                                                                                                                                                                | 10.2%                                                                                                                                                                                                                                                                                                                                                                                                                                                                                                                                                                                                                |
| 69,053 | 9.9%                                                                                                                                    | 68,118                                                                                                                                                                                                                                                    | 9.5%                                                                                                                                                                                                                                                                                                                                                                                 | -935                                                                                                                                                                                                                                                                                                                                                                                                                                                                                                                                                                               | -1.4%                                                                                                                                                                                                                                                                                                                                                                                                                                                                                                                                                                                                                |
|        | 2013<br>Amount<br>5,762<br>16,041<br>14,834<br>14,662<br>51,299<br>266<br>10,449<br>266<br>10,449<br>10,715<br>2,001<br>64,015<br>5,038 | 2013      Amount    % to net sales      5,762    15.1%      16,041    18.4%      14,834    11.6%      14,662    9.9%      51,299    12.8%      266    0.3%      10,449    7.2%      10,715    4.4%      2,001    2.5%      64,015    9.1%      5,038    - | 2013    201      Amount    % to net sales    Amount      5,762    15.1%    7,009      16,041    18.4%    14,655      14,834    11.6%    5,776      14,662    9.9%    16,684      51,299    12.8%    44,124      266    0.3%    -1,258      10,449    7.2%    17,207      10,715    4.4%    15,949      2,001    2.5%    2,494      64,015    9.1%    62,567      5,038    -    5,551 | Amount      % to net sales      Amount      % to net sales        5,762      15.1%      7,009      16.2%        16,041      18.4%      14,655      14.3%        14,834      11.6%      5,776      4.6%        14,662      9.9%      16,684      12.0%        51,299      12.8%      44,124      10.8%        51,299      12.8%      44,124      10.8%        10,449      7.2%      17,207      10.9%        10,715      4.4%      15,949      6.4%        2,001      2.5%      2,494      3.0%        64,015      9.1%      62,567      8.8%        5,038      -      5,551      - | 2013    2014    Chan      Amount    % to net sales    Amount    % to net sales    Amount      5,762    15.1%    7,009    16.2%    1,247      16,041    18.4%    14,655    14.3%    -1,386      14,834    11.6%    5,776    4.6%    -9,058      14,662    9.9%    16,684    12.0%    2,022      51,299    12.8%    44,124    10.8%    -7,175      266    0.3%    -1,258    -    -1,524      10,449    7.2%    17,207    10.9%    6,758      10,715    4.4%    15,949    6.4%    5,234      2,001    2.5%    2,494    3.0%    493      64,015    9.1%    62,567    8.8%    -1,448      5,038    -    5,551    -    513 |

#### 3. Increased profit in Electronic Device Group

Cost reductions and the effect of structural reforms implemented in the previous fiscal year