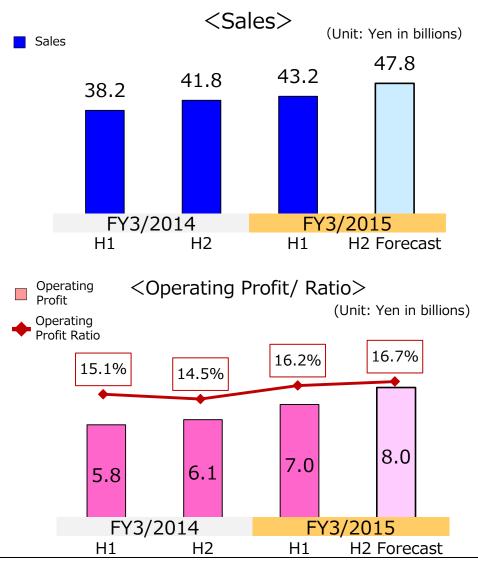

### Sales by Reporting Segment for First Six Months of FY3/2015 – Comparison with first six months of FY3/2014 –

|                                    |         |                |         |                | <b>(</b> |       |
|------------------------------------|---------|----------------|---------|----------------|----------|-------|
|                                    | Six m   | onths ende     | Chan    | <u> </u>       |          |       |
|                                    | 2013    |                | 201     | 4              | Change   |       |
|                                    | Amount  | % of net sales | Amount  | % of net sales | Amount   | %     |
| Fine Ceramic Parts Group           | 38,187  | 5.5%           | 43,224  | 6.0%           | 5,037    | 13.2% |
| Semiconductor Parts Group          | 87,063  | 12.4%          | 102,173 | 14.3%          | 15,110   | 17.4% |
| Applied Ceramic Products Group     | 127,515 | 18.2%          | 124,714 | 17.5%          | -2,801   | -2.2% |
| Electronic Device Group            | 147,451 | 21.1%          | 138,843 | 19.4%          | -8,608   | -5.8% |
| Components Business                | 400,216 | 57.2%          | 408,954 | 57.2%          | 8,738    | 2.2%  |
| Telecommunications Equipment Group | 96,557  | 13.8%          | 91,555  | 12.8%          | -5,002   | -5.2% |
| Information Equipment Group        | 144,525 | 20.7%          | 157,648 | 22.1%          | 13,123   | 9.1%  |
| Equipment Business                 | 241,082 | 34.5%          | 249,203 | 34.9%          | 8,121    | 3.4%  |
| Others                             | 79,713  | 11.4%          | 83,457  | 11.7%          | 3,744    | 4.7%  |
| Adjustments and eliminations       | -21,348 | -3.1%          | -27,285 | -3.8%          | -5,937   | _     |
| Net Sales                          | 699,663 | 100.0%         | 714,329 | 100.0%         | 14,666   | 2.1%  |

### Operating Profit by Reporting Segment for First Six Months of FY3/2015 – Comparison with first six months of FY3/2014 –

|        |                                                                                                                                         |                                                                                                                                                                                                                                                           |                                                                                                                                                                                                                                                                                                                                                                                      | <b>`</b>                                                                                                                                                                                                                                                                                                                                                                                                                                                                                                                                                                           | /                                                                                                                                                                                                                                                                                                                                                                                                                                                                                                                                                                                                                    |
|--------|-----------------------------------------------------------------------------------------------------------------------------------------|-----------------------------------------------------------------------------------------------------------------------------------------------------------------------------------------------------------------------------------------------------------|--------------------------------------------------------------------------------------------------------------------------------------------------------------------------------------------------------------------------------------------------------------------------------------------------------------------------------------------------------------------------------------|------------------------------------------------------------------------------------------------------------------------------------------------------------------------------------------------------------------------------------------------------------------------------------------------------------------------------------------------------------------------------------------------------------------------------------------------------------------------------------------------------------------------------------------------------------------------------------|----------------------------------------------------------------------------------------------------------------------------------------------------------------------------------------------------------------------------------------------------------------------------------------------------------------------------------------------------------------------------------------------------------------------------------------------------------------------------------------------------------------------------------------------------------------------------------------------------------------------|
| Six m  | onths ende                                                                                                                              | Change                                                                                                                                                                                                                                                    |                                                                                                                                                                                                                                                                                                                                                                                      |                                                                                                                                                                                                                                                                                                                                                                                                                                                                                                                                                                                    |                                                                                                                                                                                                                                                                                                                                                                                                                                                                                                                                                                                                                      |
| 2013   |                                                                                                                                         | 201                                                                                                                                                                                                                                                       | 4                                                                                                                                                                                                                                                                                                                                                                                    | Change                                                                                                                                                                                                                                                                                                                                                                                                                                                                                                                                                                             |                                                                                                                                                                                                                                                                                                                                                                                                                                                                                                                                                                                                                      |
| Amount | % to net sales                                                                                                                          | Amount                                                                                                                                                                                                                                                    | % to net sales                                                                                                                                                                                                                                                                                                                                                                       | Amount                                                                                                                                                                                                                                                                                                                                                                                                                                                                                                                                                                             | %                                                                                                                                                                                                                                                                                                                                                                                                                                                                                                                                                                                                                    |
| 5,762  | 15.1%                                                                                                                                   | 7,009                                                                                                                                                                                                                                                     | 16.2%                                                                                                                                                                                                                                                                                                                                                                                | 1,247                                                                                                                                                                                                                                                                                                                                                                                                                                                                                                                                                                              | 21.6%                                                                                                                                                                                                                                                                                                                                                                                                                                                                                                                                                                                                                |
| 16,041 | 18.4%                                                                                                                                   | 14,655                                                                                                                                                                                                                                                    | 14.3%                                                                                                                                                                                                                                                                                                                                                                                | -1,386                                                                                                                                                                                                                                                                                                                                                                                                                                                                                                                                                                             | -8.6%                                                                                                                                                                                                                                                                                                                                                                                                                                                                                                                                                                                                                |
| 14,834 | 11.6%                                                                                                                                   | 5,776                                                                                                                                                                                                                                                     | 4.6%                                                                                                                                                                                                                                                                                                                                                                                 | -9,058                                                                                                                                                                                                                                                                                                                                                                                                                                                                                                                                                                             | -61.1%                                                                                                                                                                                                                                                                                                                                                                                                                                                                                                                                                                                                               |
| 14,662 | 9.9%                                                                                                                                    | 16,684                                                                                                                                                                                                                                                    | 12.0%                                                                                                                                                                                                                                                                                                                                                                                | 2,022                                                                                                                                                                                                                                                                                                                                                                                                                                                                                                                                                                              | 13.8%                                                                                                                                                                                                                                                                                                                                                                                                                                                                                                                                                                                                                |
| 51,299 | 12.8%                                                                                                                                   | 44,124                                                                                                                                                                                                                                                    | 10.8%                                                                                                                                                                                                                                                                                                                                                                                | -7,175                                                                                                                                                                                                                                                                                                                                                                                                                                                                                                                                                                             | -14.0%                                                                                                                                                                                                                                                                                                                                                                                                                                                                                                                                                                                                               |
| 266    | 0.3%                                                                                                                                    | -1,258                                                                                                                                                                                                                                                    | -                                                                                                                                                                                                                                                                                                                                                                                    | -1,524                                                                                                                                                                                                                                                                                                                                                                                                                                                                                                                                                                             | -                                                                                                                                                                                                                                                                                                                                                                                                                                                                                                                                                                                                                    |
| 10,449 | 7.2%                                                                                                                                    | 17,207                                                                                                                                                                                                                                                    | 10.9%                                                                                                                                                                                                                                                                                                                                                                                | 6,758                                                                                                                                                                                                                                                                                                                                                                                                                                                                                                                                                                              | 64.7%                                                                                                                                                                                                                                                                                                                                                                                                                                                                                                                                                                                                                |
| 10,715 | 4.4%                                                                                                                                    | 15,949                                                                                                                                                                                                                                                    | 6.4%                                                                                                                                                                                                                                                                                                                                                                                 | 5,234                                                                                                                                                                                                                                                                                                                                                                                                                                                                                                                                                                              | 48.8%                                                                                                                                                                                                                                                                                                                                                                                                                                                                                                                                                                                                                |
| 2,001  | 2.5%                                                                                                                                    | 2,494                                                                                                                                                                                                                                                     | 3.0%                                                                                                                                                                                                                                                                                                                                                                                 | 493                                                                                                                                                                                                                                                                                                                                                                                                                                                                                                                                                                                | 24.6%                                                                                                                                                                                                                                                                                                                                                                                                                                                                                                                                                                                                                |
| 64,015 | 9.1%                                                                                                                                    | 62,567                                                                                                                                                                                                                                                    | 8.8%                                                                                                                                                                                                                                                                                                                                                                                 | -1,448                                                                                                                                                                                                                                                                                                                                                                                                                                                                                                                                                                             | -2.3%                                                                                                                                                                                                                                                                                                                                                                                                                                                                                                                                                                                                                |
| 5,038  | _                                                                                                                                       | 5,551                                                                                                                                                                                                                                                     | _                                                                                                                                                                                                                                                                                                                                                                                    | 513                                                                                                                                                                                                                                                                                                                                                                                                                                                                                                                                                                                | 10.2%                                                                                                                                                                                                                                                                                                                                                                                                                                                                                                                                                                                                                |
| 69,053 | 9.9%                                                                                                                                    | 68,118                                                                                                                                                                                                                                                    | 9.5%                                                                                                                                                                                                                                                                                                                                                                                 | -935                                                                                                                                                                                                                                                                                                                                                                                                                                                                                                                                                                               | -1.4%                                                                                                                                                                                                                                                                                                                                                                                                                                                                                                                                                                                                                |
|        | 2013<br>Amount<br>5,762<br>16,041<br>14,834<br>14,662<br>51,299<br>266<br>10,449<br>266<br>10,449<br>10,715<br>2,001<br>64,015<br>5,038 | 2013      Amount    % to net sales      5,762    15.1%      16,041    18.4%      14,834    11.6%      14,662    9.9%      51,299    12.8%      266    0.3%      10,449    7.2%      10,715    4.4%      2,001    2.5%      64,015    9.1%      5,038    - | 2013    201      Amount    % to net sales    Amount      5,762    15.1%    7,009      16,041    18.4%    14,655      14,834    11.6%    5,776      14,662    9.9%    16,684      51,299    12.8%    44,124      266    0.3%    -1,258      10,449    7.2%    17,207      10,715    4.4%    15,949      2,001    2.5%    2,494      64,015    9.1%    62,567      5,038    -    5,551 | Amount      % to net sales      Amount      % to net sales        5,762      15.1%      7,009      16.2%        16,041      18.4%      14,655      14.3%        14,834      11.6%      5,776      4.6%        14,662      9.9%      16,684      12.0%        51,299      12.8%      44,124      10.8%        51,299      12.8%      44,124      10.8%        10,449      7.2%      17,207      10.9%        10,715      4.4%      15,949      6.4%        2,001      2.5%      2,494      3.0%        64,015      9.1%      62,567      8.8%        5,038      -      5,551      - | 2013    2014    Chan      Amount    % to net sales    Amount    % to net sales    Amount      5,762    15.1%    7,009    16.2%    1,247      16,041    18.4%    14,655    14.3%    -1,386      14,834    11.6%    5,776    4.6%    -9,058      14,662    9.9%    16,684    12.0%    2,022      51,299    12.8%    44,124    10.8%    -7,175      266    0.3%    -1,258    -    -1,524      10,449    7.2%    17,207    10.9%    6,758      10,715    4.4%    15,949    6.4%    5,234      2,001    2.5%    2,494    3.0%    493      64,015    9.1%    62,567    8.8%    -1,448      5,038    -    5,551    -    513 |

#### 4. Decreased sales and profit in Applied Ceramic Products Group

Decreased the number of large projects decreased coupled with the impact of price declines in solar energy business