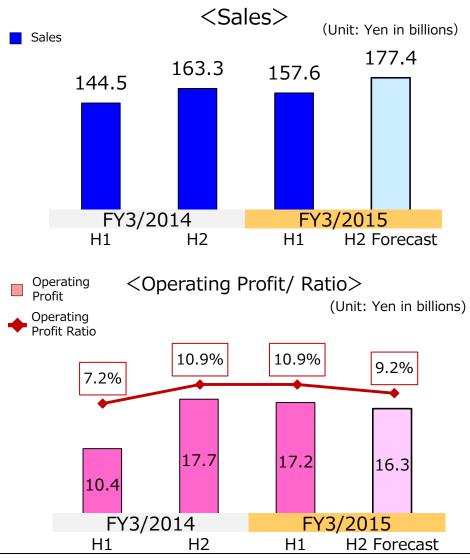

#### 2. Increased sales and profit in Information Equipment Group

- Sales up due to sales gains in MFPs
- Improved product mix on the back of higher sales of consumables, etc. and reduced costs resulted in profit growth

#### **3. Increased sales in Information Equipment Group**

Sales of printers and MFPs increased, particularly in Europe