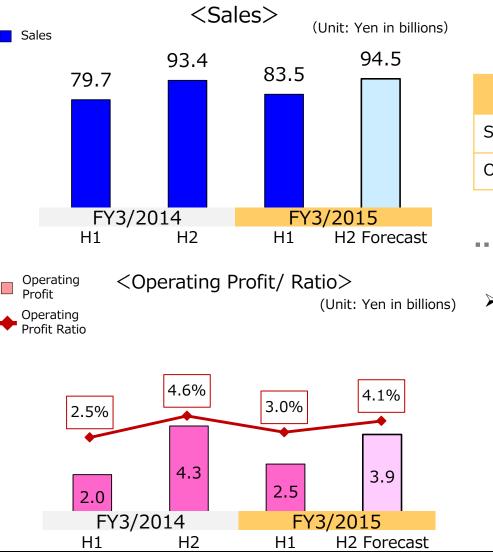

#### 4. Growing demand for solar energy business

Sales increased in line with sales gains in the commercial sector in Japan