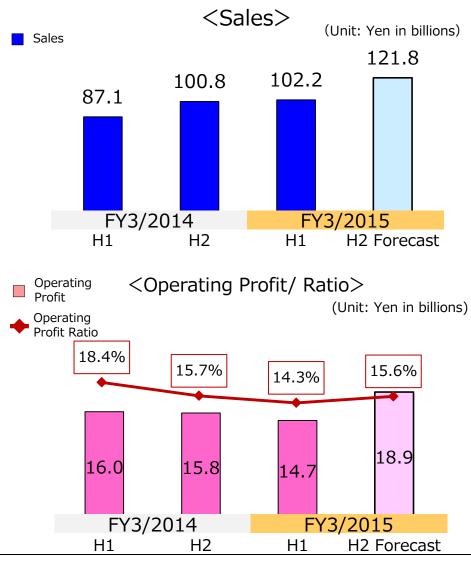

### Sales by Reporting Segment for First Six Months of FY3/2015 – Comparison with first six months of FY3/2014 –

|                                    |         |                |         |                | <b>(</b> |       |
|------------------------------------|---------|----------------|---------|----------------|----------|-------|
|                                    | Six m   | onths ende     | Chan    | <u> </u>       |          |       |
|                                    | 2013    |                | 201     | 4              | Change   |       |
|                                    | Amount  | % of net sales | Amount  | % of net sales | Amount   | %     |
| Fine Ceramic Parts Group           | 38,187  | 5.5%           | 43,224  | 6.0%           | 5,037    | 13.2% |
| Semiconductor Parts Group          | 87,063  | 12.4%          | 102,173 | 14.3%          | 15,110   | 17.4% |
| Applied Ceramic Products Group     | 127,515 | 18.2%          | 124,714 | 17.5%          | -2,801   | -2.2% |
| Electronic Device Group            | 147,451 | 21.1%          | 138,843 | 19.4%          | -8,608   | -5.8% |
| Components Business                | 400,216 | 57.2%          | 408,954 | 57.2%          | 8,738    | 2.2%  |
| Telecommunications Equipment Group | 96,557  | 13.8%          | 91,555  | 12.8%          | -5,002   | -5.2% |
| Information Equipment Group        | 144,525 | 20.7%          | 157,648 | 22.1%          | 13,123   | 9.1%  |
| Equipment Business                 | 241,082 | 34.5%          | 249,203 | 34.9%          | 8,121    | 3.4%  |
| Others                             | 79,713  | 11.4%          | 83,457  | 11.7%          | 3,744    | 4.7%  |
| Adjustments and eliminations       | -21,348 | -3.1%          | -27,285 | -3.8%          | -5,937   | _     |
| Net Sales                          | 699,663 | 100.0%         | 714,329 | 100.0%         | 14,666   | 2.1%  |

### Operating Profit by Reporting Segment for First Six Months of FY3/2015 – Comparison with first six months of FY3/2014 –

|        |                                                                                                                                         |                                                                                                                                                                                                                                                           |                                                                                                                                                                                                                                                                                                                                                                                      | <b>`</b>                                                                                                                                                                                                                                                                                                                                                                                                                                                                                                                                                                           | /                                                                                                                                                                                                                                                                                                                                                                                                                                                                                                                                                                                                                    |
|--------|-----------------------------------------------------------------------------------------------------------------------------------------|-----------------------------------------------------------------------------------------------------------------------------------------------------------------------------------------------------------------------------------------------------------|--------------------------------------------------------------------------------------------------------------------------------------------------------------------------------------------------------------------------------------------------------------------------------------------------------------------------------------------------------------------------------------|------------------------------------------------------------------------------------------------------------------------------------------------------------------------------------------------------------------------------------------------------------------------------------------------------------------------------------------------------------------------------------------------------------------------------------------------------------------------------------------------------------------------------------------------------------------------------------|----------------------------------------------------------------------------------------------------------------------------------------------------------------------------------------------------------------------------------------------------------------------------------------------------------------------------------------------------------------------------------------------------------------------------------------------------------------------------------------------------------------------------------------------------------------------------------------------------------------------|
| Six m  | onths ende                                                                                                                              | Change                                                                                                                                                                                                                                                    |                                                                                                                                                                                                                                                                                                                                                                                      |                                                                                                                                                                                                                                                                                                                                                                                                                                                                                                                                                                                    |                                                                                                                                                                                                                                                                                                                                                                                                                                                                                                                                                                                                                      |
| 2013   |                                                                                                                                         | 201                                                                                                                                                                                                                                                       | 4                                                                                                                                                                                                                                                                                                                                                                                    | Change                                                                                                                                                                                                                                                                                                                                                                                                                                                                                                                                                                             |                                                                                                                                                                                                                                                                                                                                                                                                                                                                                                                                                                                                                      |
| Amount | % to net sales                                                                                                                          | Amount                                                                                                                                                                                                                                                    | % to net sales                                                                                                                                                                                                                                                                                                                                                                       | Amount                                                                                                                                                                                                                                                                                                                                                                                                                                                                                                                                                                             | %                                                                                                                                                                                                                                                                                                                                                                                                                                                                                                                                                                                                                    |
| 5,762  | 15.1%                                                                                                                                   | 7,009                                                                                                                                                                                                                                                     | 16.2%                                                                                                                                                                                                                                                                                                                                                                                | 1,247                                                                                                                                                                                                                                                                                                                                                                                                                                                                                                                                                                              | 21.6%                                                                                                                                                                                                                                                                                                                                                                                                                                                                                                                                                                                                                |
| 16,041 | 18.4%                                                                                                                                   | 14,655                                                                                                                                                                                                                                                    | 14.3%                                                                                                                                                                                                                                                                                                                                                                                | -1,386                                                                                                                                                                                                                                                                                                                                                                                                                                                                                                                                                                             | -8.6%                                                                                                                                                                                                                                                                                                                                                                                                                                                                                                                                                                                                                |
| 14,834 | 11.6%                                                                                                                                   | 5,776                                                                                                                                                                                                                                                     | 4.6%                                                                                                                                                                                                                                                                                                                                                                                 | -9,058                                                                                                                                                                                                                                                                                                                                                                                                                                                                                                                                                                             | -61.1%                                                                                                                                                                                                                                                                                                                                                                                                                                                                                                                                                                                                               |
| 14,662 | 9.9%                                                                                                                                    | 16,684                                                                                                                                                                                                                                                    | 12.0%                                                                                                                                                                                                                                                                                                                                                                                | 2,022                                                                                                                                                                                                                                                                                                                                                                                                                                                                                                                                                                              | 13.8%                                                                                                                                                                                                                                                                                                                                                                                                                                                                                                                                                                                                                |
| 51,299 | 12.8%                                                                                                                                   | 44,124                                                                                                                                                                                                                                                    | 10.8%                                                                                                                                                                                                                                                                                                                                                                                | -7,175                                                                                                                                                                                                                                                                                                                                                                                                                                                                                                                                                                             | -14.0%                                                                                                                                                                                                                                                                                                                                                                                                                                                                                                                                                                                                               |
| 266    | 0.3%                                                                                                                                    | -1,258                                                                                                                                                                                                                                                    | -                                                                                                                                                                                                                                                                                                                                                                                    | -1,524                                                                                                                                                                                                                                                                                                                                                                                                                                                                                                                                                                             | -                                                                                                                                                                                                                                                                                                                                                                                                                                                                                                                                                                                                                    |
| 10,449 | 7.2%                                                                                                                                    | 17,207                                                                                                                                                                                                                                                    | 10.9%                                                                                                                                                                                                                                                                                                                                                                                | 6,758                                                                                                                                                                                                                                                                                                                                                                                                                                                                                                                                                                              | 64.7%                                                                                                                                                                                                                                                                                                                                                                                                                                                                                                                                                                                                                |
| 10,715 | 4.4%                                                                                                                                    | 15,949                                                                                                                                                                                                                                                    | 6.4%                                                                                                                                                                                                                                                                                                                                                                                 | 5,234                                                                                                                                                                                                                                                                                                                                                                                                                                                                                                                                                                              | 48.8%                                                                                                                                                                                                                                                                                                                                                                                                                                                                                                                                                                                                                |
| 2,001  | 2.5%                                                                                                                                    | 2,494                                                                                                                                                                                                                                                     | 3.0%                                                                                                                                                                                                                                                                                                                                                                                 | 493                                                                                                                                                                                                                                                                                                                                                                                                                                                                                                                                                                                | 24.6%                                                                                                                                                                                                                                                                                                                                                                                                                                                                                                                                                                                                                |
| 64,015 | 9.1%                                                                                                                                    | 62,567                                                                                                                                                                                                                                                    | 8.8%                                                                                                                                                                                                                                                                                                                                                                                 | -1,448                                                                                                                                                                                                                                                                                                                                                                                                                                                                                                                                                                             | -2.3%                                                                                                                                                                                                                                                                                                                                                                                                                                                                                                                                                                                                                |
| 5,038  | _                                                                                                                                       | 5,551                                                                                                                                                                                                                                                     | _                                                                                                                                                                                                                                                                                                                                                                                    | 513                                                                                                                                                                                                                                                                                                                                                                                                                                                                                                                                                                                | 10.2%                                                                                                                                                                                                                                                                                                                                                                                                                                                                                                                                                                                                                |
| 69,053 | 9.9%                                                                                                                                    | 68,118                                                                                                                                                                                                                                                    | 9.5%                                                                                                                                                                                                                                                                                                                                                                                 | -935                                                                                                                                                                                                                                                                                                                                                                                                                                                                                                                                                                               | -1.4%                                                                                                                                                                                                                                                                                                                                                                                                                                                                                                                                                                                                                |
|        | 2013<br>Amount<br>5,762<br>16,041<br>14,834<br>14,662<br>51,299<br>266<br>10,449<br>266<br>10,449<br>10,715<br>2,001<br>64,015<br>5,038 | 2013      Amount    % to net sales      5,762    15.1%      16,041    18.4%      14,834    11.6%      14,662    9.9%      51,299    12.8%      266    0.3%      10,449    7.2%      10,715    4.4%      2,001    2.5%      64,015    9.1%      5,038    - | 2013    201      Amount    % to net sales    Amount      5,762    15.1%    7,009      16,041    18.4%    14,655      14,834    11.6%    5,776      14,662    9.9%    16,684      51,299    12.8%    44,124      266    0.3%    -1,258      10,449    7.2%    17,207      10,715    4.4%    15,949      2,001    2.5%    2,494      64,015    9.1%    62,567      5,038    -    5,551 | Amount      % to net sales      Amount      % to net sales        5,762      15.1%      7,009      16.2%        16,041      18.4%      14,655      14.3%        14,834      11.6%      5,776      4.6%        14,662      9.9%      16,684      12.0%        51,299      12.8%      44,124      10.8%        51,299      12.8%      44,124      10.8%        10,449      7.2%      17,207      10.9%        10,715      4.4%      15,949      6.4%        2,001      2.5%      2,494      3.0%        64,015      9.1%      62,567      8.8%        5,038      -      5,551      - | 2013    2014    Chan      Amount    % to net sales    Amount    % to net sales    Amount      5,762    15.1%    7,009    16.2%    1,247      16,041    18.4%    14,655    14.3%    -1,386      14,834    11.6%    5,776    4.6%    -9,058      14,662    9.9%    16,684    12.0%    2,022      51,299    12.8%    44,124    10.8%    -7,175      266    0.3%    -1,258    -    -1,524      10,449    7.2%    17,207    10.9%    6,758      10,715    4.4%    15,949    6.4%    5,234      2,001    2.5%    2,494    3.0%    493      64,015    9.1%    62,567    8.8%    -1,448      5,038    -    5,551    -    513 |

#### **1. Expanded Components Business**

- Telecommunications market: Ceramic packages and capacitors for telecommunications infrastructure and smartphones
- > Automotive market: Camera modules, ceramic packages for LEDs and cutting tools
- Expanded organic substrate business through sales contribution from Kyocera Circuit Solutions, Inc.