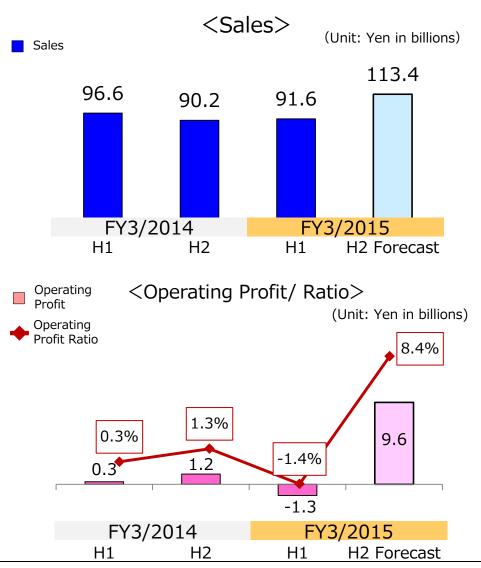

#### 2. Increased sales and profit in Telecommunications Equipment Group

Sales and profit grew significantly owing to the effect of new products