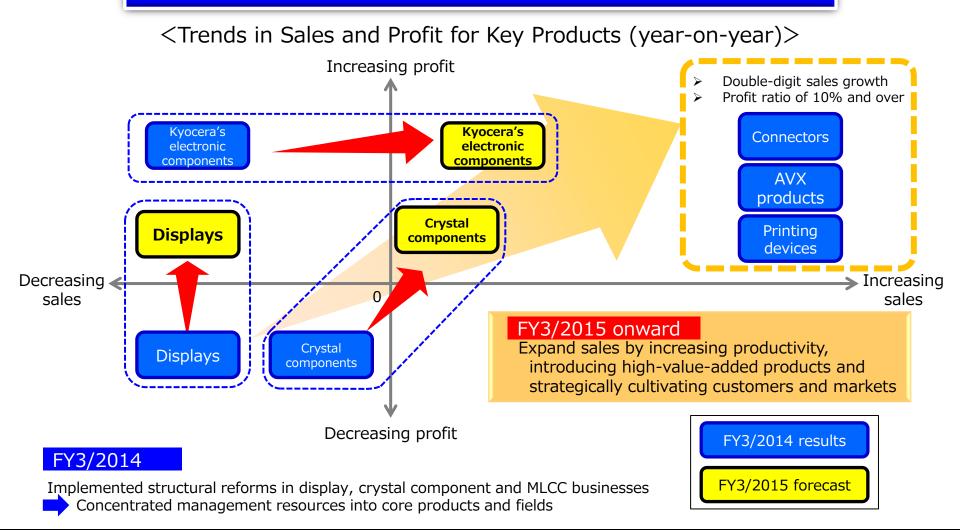

---------------------|-------------------------------|
|                                   |                               |

| H2 FY3/2015 forecast compared with H1 |                 |        |
|---------------------------------------|-----------------|--------|
| Sales                                 | ¥ +11.0 billion | +13.3% |
| Operating profit                      | ¥ + 1.4 billion | +56.6% |

Increase sales and profit in Kyocera
 Communication Systems Co., Ltd. and
 Kyocera Chemical Corporation



## Future Initiatives (1)

### **Further Expand Ceramic Package Business**





## Future Initiatives (2)

#### Maximize Synergies in Organic Substrate Business and Strengthen Management Foundations





## Future Initiatives (3)

### **Increase Profitability in Electronic Device Group**





## Future Initiatives (4)

### **Expand Sales in Automotive Related Markets**

Project team based strategic development

Expand products and customers, and boost added value





## Management Objectives

Aim for double-digit sales growth and more than 10% in pre-tax income ratio





## Forward-Looking Statements

Certain of the statements made in this document are forward-looking statements (within the meaning of Section 21E of the U.S. Securities and Exchange Act of 1934), which are based on our current assumptions and beliefs in light of the information currently available to us. These forward-looking statements involve known and unknown risks, uncertainties and other factors. Such risks, uncertainties and other factors include, but are not limited to the following:

- (1) Decline