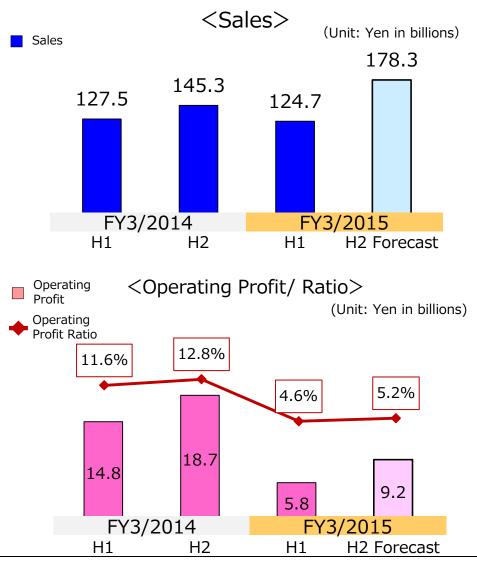

### Sales by Reporting Segment for First Six Months of FY3/2015 – Comparison with first six months of FY3/2014 –

|                                    |         |                |         |                | <b>(</b> |       |
|------------------------------------|---------|----------------|---------|----------------|----------|-------|
|                                    | Six m   | onths ende     | Chan    | <u> </u>       |          |       |
|                                    | 2013    |                | 201     | 4              | Change   |       |
|                                    | Amount  | % of net sales | Amount  | % of net sales | Amount   | %     |
| Fine Ceramic Parts Group           | 38,187  | 5.5%           | 43,224  | 6.0%           | 5,037    | 13.2% |
| Semiconductor Parts Group          | 87,063  | 12.4%          | 102,173 | 14.3%          | 15,110   | 17.4% |
| Applied Ceramic Products Group     | 127,515 | 18.2%          | 124,714 | 17.5%          | -2,801   | -2.2% |
| Electronic Device Group            | 147,451 | 21.1%          | 138,843 | 19.4%          | -8,608   | -5.8% |
| Components Business                | 400,216 | 57.2%          | 408,954 | 57.2%          | 8,738    | 2.2%  |
| Telecommunications Equipment Group | 96,557  | 13.8%          | 91,555  | 12.8%          | -5,002   | -5.2% |
| Information Equipment Group        | 144,525 | 20.7%          | 157,648 | 22.1%          | 13,123   | 9.1%  |
| Equipment Business                 | 241,082 | 34.5%          | 249,203 | 34.9%          | 8,121    | 3.4%  |
| Others                             | 79,713  | 11.4%          | 83,457  | 11.7%          | 3,744    | 4.7%  |
| Adjustments and eliminations       | -21,348 | -3.1%          | -27,285 | -3.8%          | -5,937   | _     |
| Net Sales                          | 699,663 | 100.0%         | 714,329 | 100.0%         | 14,666   | 2.1%  |

### Operating Profit by Reporting Segment for First Six Months of FY3/2015 – Comparison with first six months of FY3/2014 –

|        |                                                                                                                                         |                                                                                                                                                                                                                                                           |                                                                                                                                                                                                                                                                                                                                                                                      | <b>`</b>                                                                                                                                                                                                                                                                                                                                                                                                                                                                                                                                                                           | /                                                                                                                                                                                                                                                                                                                                                                                                                                                                                                                                                                                                                    |
|--------|-----------------------------------------------------------------------------------------------------------------------------------------|-----------------------------------------------------------------------------------------------------------------------------------------------------------------------------------------------------------------------------------------------------------|--------------------------------------------------------------------------------------------------------------------------------------------------------------------------------------------------------------------------------------------------------------------------------------------------------------------------------------------------------------------------------------|------------------------------------------------------------------------------------------------------------------------------------------------------------------------------------------------------------------------------------------------------------------------------------------------------------------------------------------------------------------------------------------------------------------------------------------------------------------------------------------------------------------------------------------------------------------------------------|----------------------------------------------------------------------------------------------------------------------------------------------------------------------------------------------------------------------------------------------------------------------------------------------------------------------------------------------------------------------------------------------------------------------------------------------------------------------------------------------------------------------------------------------------------------------------------------------------------------------|
| Six m  | onths ende                                                                                                                              | Change                                                                                                                                                                                                                                                    |                                                                                                                                                                                                                                                                                                                                                                                      |                                                                                                                                                                                                                                                                                                                                                                                                                                                                                                                                                                                    |                                                                                                                                                                                                                                                                                                                                                                                                                                                                                                                                                                                                                      |
| 2013   |                                                                                                                                         | 201                                                                                                                                                                                                                                                       | 4                                                                                                                                                                                                                                                                                                                                                                                    | Change                                                                                                                                                                                                                                                                                                                                                                                                                                                                                                                                                                             |                                                                                                                                                                                                                                                                                                                                                                                                                                                                                                                                                                                                                      |
| Amount | % to net sales                                                                                                                          | Amount                                                                                                                                                                                                                                                    | % to net sales                                                                                                                                                                                                                                                                                                                                                                       | Amount                                                                                                                                                                                                                                                                                                                                                                                                                                                                                                                                                                             | %                                                                                                                                                                                                                                                                                                                                                                                                                                                                                                                                                                                                                    |
| 5,762  | 15.1%                                                                                                                                   | 7,009                                                                                                                                                                                                                                                     | 16.2%                                                                                                                                                                                                                                                                                                                                                                                | 1,247                                                                                                                                                                                                                                                                                                                                                                                                                                                                                                                                                                              | 21.6%                                                                                                                                                                                                                                                                                                                                                                                                                                                                                                                                                                                                                |
| 16,041 | 18.4%                                                                                                                                   | 14,655                                                                                                                                                                                                                                                    | 14.3%                                                                                                                                                                                                                                                                                                                                                                                | -1,386                                                                                                                                                                                                                                                                                                                                                                                                                                                                                                                                                                             | -8.6%                                                                                                                                                                                                                                                                                                                                                                                                                                                                                                                                                                                                                |
| 14,834 | 11.6%                                                                                                                                   | 5,776                                                                                                                                                                                                                                                     | 4.6%                                                                                                                                                                                                                                                                                                                                                                                 | -9,058                                                                                                                                                                                                                                                                                                                                                                                                                                                                                                                                                                             | -61.1%                                                                                                                                                                                                                                                                                                                                                                                                                                                                                                                                                                                                               |
| 14,662 | 9.9%                                                                                                                                    | 16,684                                                                                                                                                                                                                                                    | 12.0%                                                                                                                                                                                                                                                                                                                                                                                | 2,022                                                                                                                                                                                                                                                                                                                                                                                                                                                                                                                                                                              | 13.8%                                                                                                                                                                                                                                                                                                                                                                                                                                                                                                                                                                                                                |
| 51,299 | 12.8%                                                                                                                                   | 44,124                                                                                                                                                                                                                                                    | 10.8%                                                                                                                                                                                                                                                                                                                                                                                | -7,175                                                                                                                                                                                                                                                                                                                                                                                                                                                                                                                                                                             | -14.0%                                                                                                                                                                                                                                                                                                                                                                                                                                                                                                                                                                                                               |
| 266    | 0.3%                                                                                                                                    | -1,258                                                                                                                                                                                                                                                    | -                                                                                                                                                                                                                                                                                                                                                                                    | -1,524                                                                                                                                                                                                                                                                                                                                                                                                                                                                                                                                                                             | -                                                                                                                                                                                                                                                                                                                                                                                                                                                                                                                                                                                                                    |
| 10,449 | 7.2%                                                                                                                                    | 17,207                                                                                                                                                                                                                                                    | 10.9%                                                                                                                                                                                                                                                                                                                                                                                | 6,758                                                                                                                                                                                                                                                                                                                                                                                                                                                                                                                                                                              | 64.7%                                                                                                                                                                                                                                                                                                                                                                                                                                                                                                                                                                                                                |
| 10,715 | 4.4%                                                                                                                                    | 15,949                                                                                                                                                                                                                                                    | 6.4%                                                                                                                                                                                                                                                                                                                                                                                 | 5,234                                                                                                                                                                                                                                                                                                                                                                                                                                                                                                                                                                              | 48.8%                                                                                                                                                                                                                                                                                                                                                                                                                                                                                                                                                                                                                |
| 2,001  | 2.5%                                                                                                                                    | 2,494                                                                                                                                                                                                                                                     | 3.0%                                                                                                                                                                                                                                                                                                                                                                                 | 493                                                                                                                                                                                                                                                                                                                                                                                                                                                                                                                                                                                | 24.6%                                                                                                                                                                                                                                                                                                                                                                                                                                                                                                                                                                                                                |
| 64,015 | 9.1%                                                                                                                                    | 62,567                                                                                                                                                                                                                                                    | 8.8%                                                                                                                                                                                                                                                                                                                                                                                 | -1,448                                                                                                                                                                                                                                                                                                                                                                                                                                                                                                                                                                             | -2.3%                                                                                                                                                                                                                                                                                                                                                                                                                                                                                                                                                                                                                |
| 5,038  | _                                                                                                                                       | 5,551                                                                                                                                                                                                                                                     | _                                                                                                                                                                                                                                                                                                                                                                                    | 513                                                                                                                                                                                                                                                                                                                                                                                                                                                                                                                                                                                | 10.2%                                                                                                                                                                                                                                                                                                                                                                                                                                                                                                                                                                                                                |
| 69,053 | 9.9%                                                                                                                                    | 68,118                                                                                                                                                                                                                                                    | 9.5%                                                                                                                                                                                                                                                                                                                                                                                 | -935                                                                                                                                                                                                                                                                                                                                                                                                                                                                                                                                                                               | -1.4%                                                                                                                                                                                                                                                                                                                                                                                                                                                                                                                                                                                                                |
|        | 2013<br>Amount<br>5,762<br>16,041<br>14,834<br>14,662<br>51,299<br>266<br>10,449<br>266<br>10,449<br>10,715<br>2,001<br>64,015<br>5,038 | 2013      Amount    % to net sales      5,762    15.1%      16,041    18.4%      14,834    11.6%      14,662    9.9%      51,299    12.8%      266    0.3%      10,449    7.2%      10,715    4.4%      2,001    2.5%      64,015    9.1%      5,038    - | 2013    201      Amount    % to net sales    Amount      5,762    15.1%    7,009      16,041    18.4%    14,655      14,834    11.6%    5,776      14,662    9.9%    16,684      51,299    12.8%    44,124      266    0.3%    -1,258      10,449    7.2%    17,207      10,715    4.4%    15,949      2,001    2.5%    2,494      64,015    9.1%    62,567      5,038    -    5,551 | Amount      % to net sales      Amount      % to net sales        5,762      15.1%      7,009      16.2%        16,041      18.4%      14,655      14.3%        14,834      11.6%      5,776      4.6%        14,662      9.9%      16,684      12.0%        51,299      12.8%      44,124      10.8%        51,299      12.8%      44,124      10.8%        10,449      7.2%      17,207      10.9%        10,715      4.4%      15,949      6.4%        2,001      2.5%      2,494      3.0%        64,015      9.1%      62,567      8.8%        5,038      -      5,551      - | 2013    2014    Chan      Amount    % to net sales    Amount    % to net sales    Amount      5,762    15.1%    7,009    16.2%    1,247      16,041    18.4%    14,655    14.3%    -1,386      14,834    11.6%    5,776    4.6%    -9,058      14,662    9.9%    16,684    12.0%    2,022      51,299    12.8%    44,124    10.8%    -7,175      266    0.3%    -1,258    -    -1,524      10,449    7.2%    17,207    10.9%    6,758      10,715    4.4%    15,949    6.4%    5,234      2,001    2.5%    2,494    3.0%    493      64,015    9.1%    62,567    8.8%    -1,448      5,038    -    5,551    -    513 |

#### 4. Decreased sales and profit in Applied Ceramic Products Group

Decreased the number of large projects decreased coupled with the impact of price declines in solar energy business