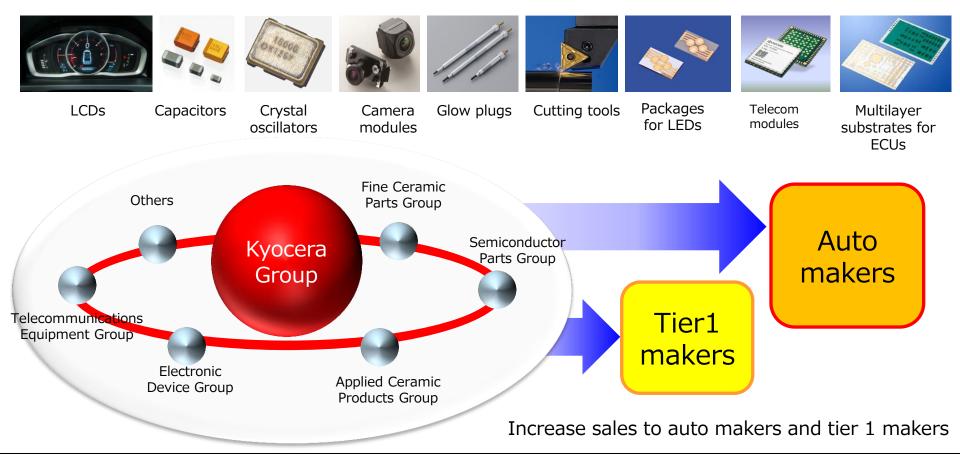

|        |
|---------------------------------------|-----------------|--------|
| Sales                                 | ¥ +11.0 billion | +13.3% |
| Operating profit                      | ¥ + 1.4 billion | +56.6% |

Increase sales and profit in Kyocera
 Communication Systems Co., Ltd. and
 Kyocera Chemical Corporation



## Future Initiatives (1)

### **Further Expand Ceramic Package Business**





## Future Initiatives (2)

#### Maximize Synergies in Organic Substrate Business and Strengthen Management Foundations





## Future Initiatives (3)

### **Increase Profitability in Electronic Device Group**





## Future Initiatives (4)

### **Expand Sales in Automotive Related Markets**

Project team based strategic development

Expand products and customers, and boost added value





## Management Objectives

Aim for double-digit sales growth and more than 10% in pre-tax income ratio





## Forward-Looking Statements

Certain of the statements made in this document are forward-looking statements (within the meaning of Section 21E of the U.S. Securities and Exchange Act of 1934), which are based on our current assumptions and beliefs in light of the information currently available to us. These forward-looking statements involve known and unknown risks, uncertainties and other factors. Such risks, uncertainties and other factors include, but are not limited to the following:

- (1) Decline in demand for our products due to sluggish economic conditions in Japan and worldwide;
- (2) Economic, political and legal conditions and unexpected changes therein in countries o