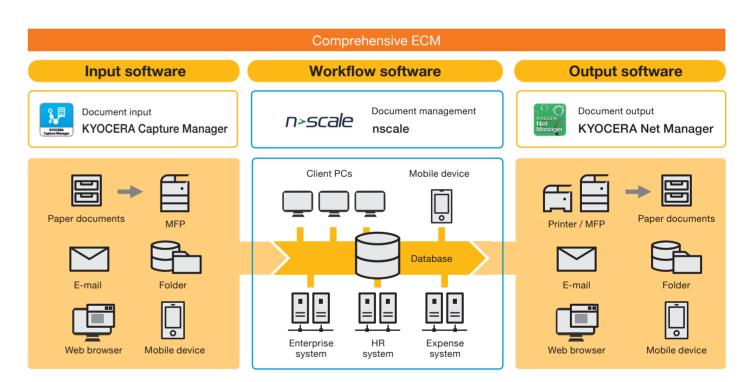

**Enterprise Content** Management (ECM) Solutions

Kyocera's Enterprise Content Management (ECM) solutions enhance customers' productivity and efficiency through comprehensive management of data and documents. Combined with our proprietary document software, Kyocera's ECM solutions are developed entirely in-house and cover all aspects of document management, from input to output. Moreover, seamless connection with Kyocera printers and MFPs ensures a total ECM service.