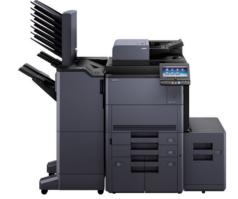

### **TASKalfa Multifunctional Products (MFPs)**

TASKalfa MFPs are so named by combining the words "task" and "alfa." Designed with proprietary, ultra-reliable technology to maximize work efficiency, TASKalfa MFPs provide comprehensive document solutions for every user.