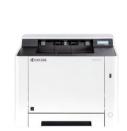

## **ECOSYS Printers**

Utilizing our accumulated expertise in developing document management equipment with long-life performance, ECOSYS printers help minimize environmental impact and network operating costs.

industry, Kyocera's first ECOSYS printer, the FS-1500, could print 300,000 pages with no maintenance other than adding toner. A later version in 1997 became the world's first printer to win Germany's Blue Angel eco-label. Now, more than a quarter-century later, the outstanding long-life performance of ECOSYS printers continues to set new standards.

### **Toner-Only System**

Environmentally friendly "toner-only" imaging systems are installed in all ECOSYS products. Since only the toner cartridge requires routine replacement, operating costs and waste are greatly reduced.