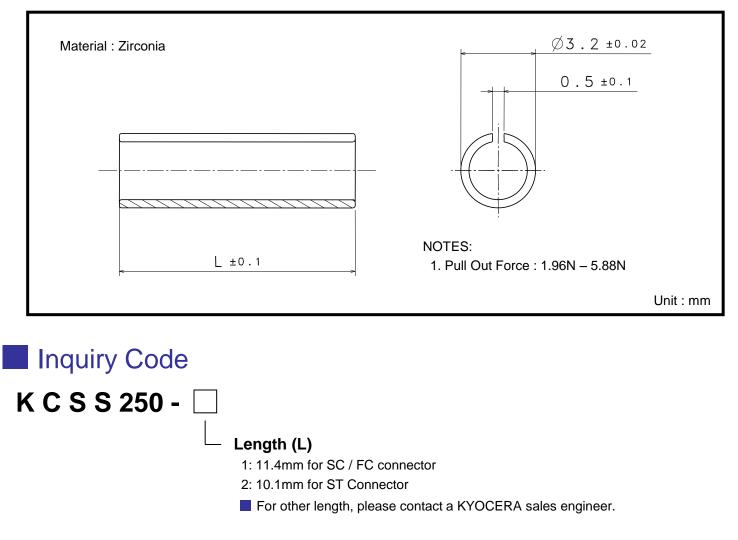

#### 1. $\phi$ 2.5 SPLIT SLEEVE

ST is a registered trademark of Furukawa Electric North America, Inc. in the United States of America.

#### 4. $\phi$ 1.25 SPLIT SLEEVE

For other length, please contact a KYOCERA sales engineer.