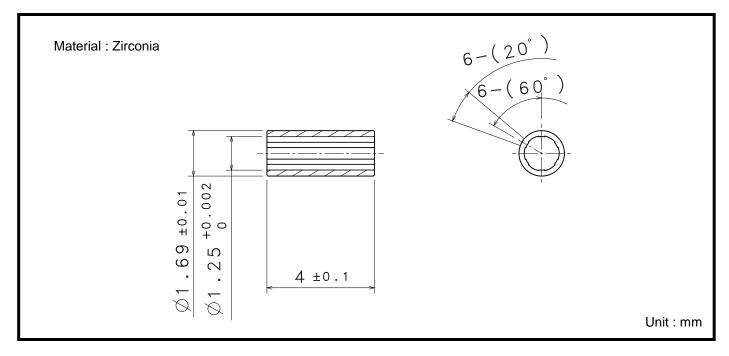

## 6. $\phi$ 1.25 PRECISION SLEEVE (6 LAND)

#### **Air Pressure / Dust Release Structure**

## Inquiry Code K C P S 125 - 2