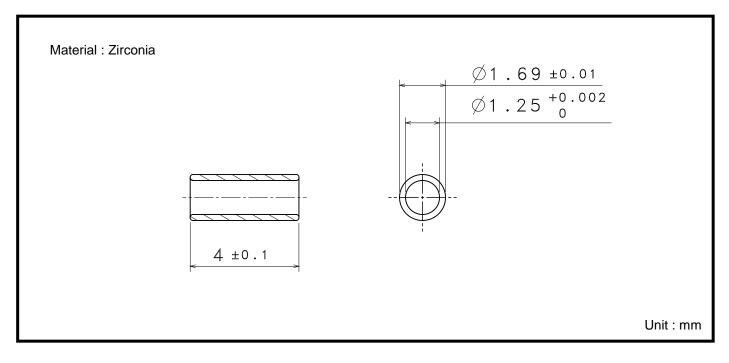

|
|                | 4. SPLIT TYPE (5P)                                                       | ()           |
|                |                                                                          |              |
| φ1.25mm Sleeve | 5. PRECISION TYPE (6P)                                                   | $\bigcirc$   |



#### 1. $\phi$ 2.5 SPLIT SLEEVE



ST is a registered trademark of Furukawa Electric North America, Inc. in the United States of America.



#### 2. ¢2.5 PRECISION SLEEVE



Inquiry Code K C P S 250 - 1



#### 3. ¢2.5 PRECISION SLEEVE (8 LAND)

#### **Air Pressure / Dust Release Structure**



Inquiry Code K C P S 250 - 2



#### 4. $\phi$ 1.25 SPLIT SLEEVE





For other length, please contact a KYOCERA sales engineer.



#### 5. \phi1.25 PRECISION SLEEVE



# K C P S 125 - 1



## 6. $\phi$ 1.25 PRECISION SLEEVE (6 LAND)

#### **Air Pressure / Dust Release Structure**



## Inquiry Code K C P S 125 - 2