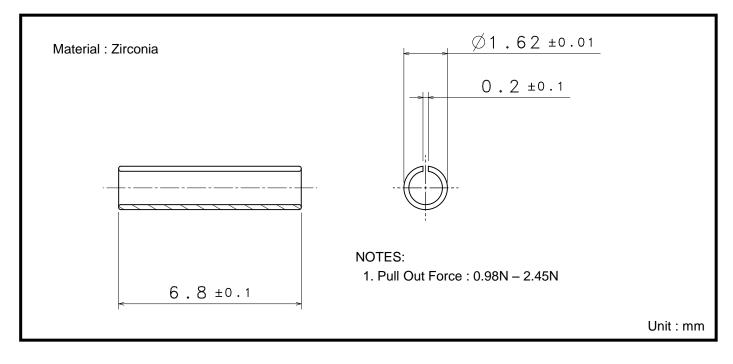

| 3. 8 LAND PRECISION TYPE (4P)<br>(Air Pressure / Dust Release Structure) |              |
|                | 4. SPLIT TYPE (5P)                                                       | ()           |
|                |                                                                          |              |
| φ1.25mm Sleeve | 5. PRECISION TYPE (6P)                                                   | $\bigcirc$   |



#### 1. $\phi$ 2.5 SPLIT SLEEVE



ST is a registered trademark of Furukawa Electric North America, Inc. in the United States of America.



#### 2. ¢2.5 PRECISION SLEEVE



Inquiry Code K C P S 250 - 1



#### 3. ¢2.5 PRECISION SLEEVE (8 LAND)

#### **Air Pressure / Dust Release Structure**



Inquiry Code K C P S 250 - 2



#### 4. $\phi$ 1.25 SPLIT SLEEVE





For other length, please contact a KYOCERA sales engineer.



#### 5. \phi1.25 PRECISION SLEEVE



# K C P S 125 - 1



## 6. $\phi$ 1.25 PRECISION SLEEVE (6 LAND)

#### **Air Pressure / Dust Release Structure**



## Inquiry Code K C P S 125 - 2