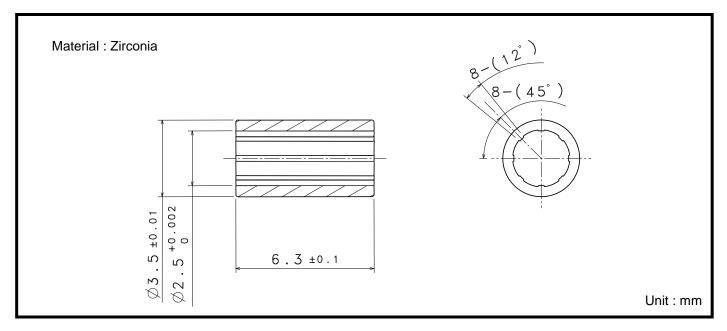

#### 3. ¢2.5 PRECISION SLEEVE (8 LAND)

#### **Air Pressure / Dust Release Structure**

Inquiry Code K C P S 250 - 2