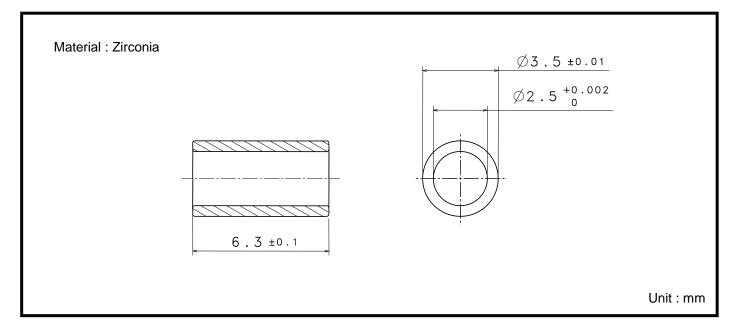

---------------------------------------------------------------|--------------|
|                | 2. PRECISION TYPE (3P)                                                   | $(\bigcirc)$ |
|                | 3. 8 LAND PRECISION TYPE (4P)<br>(Air Pressure / Dust Release Structure) |              |
|                | 4. SPLIT TYPE (5P)                                                       | ()           |
|                |                                                                          |              |
| φ1.25mm Sleeve | 5. PRECISION TYPE (6P)                                                   | $\bigcirc$   |



#### 1. $\phi$ 2.5 SPLIT SLEEVE



ST is a registered trademark of Furukawa Electric North America, Inc. in the United States of America.



#### 2. ¢2.5 PRECISION SLEEVE



Inquiry Code K C P S 250 - 1



#### 3. ¢2.5 PRECISION SLEEVE (8 LAND)

#### **Air Pressure / Dust Release Structure**



Inquiry Code K C P S 250 - 2



#### 4. $\phi$ 1.25 SPLIT SLEEVE





For other length, please contact a KYOCERA sales engineer.



#### 5. \phi1.25 PRECISION SLEEVE



# K C P S 125 - 1



## 6. $\phi$ 1.25 PRECISION SLEEVE (6 LAND)

#### **Air Pressure / Dust Release Structure**



## Inquiry Code K C P S 125 - 2